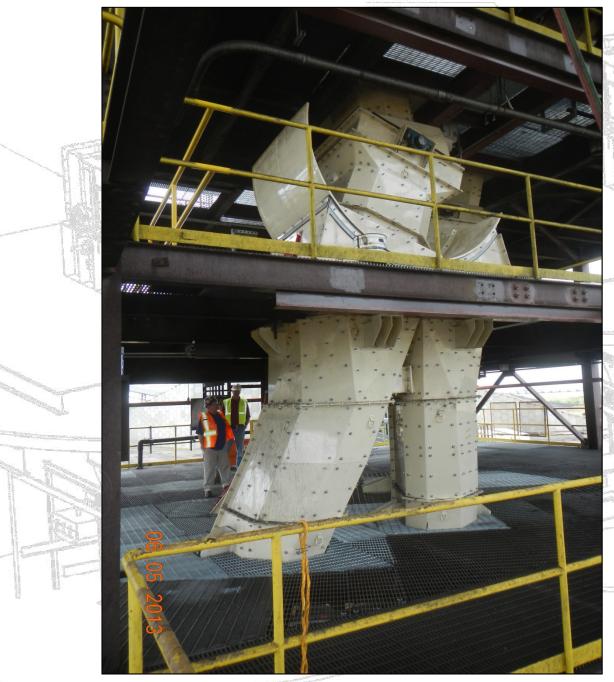

AN EMPLOYEE OWNED COMPANY

# Rotating Diverter Chute System

Patent Pending

DEDICATED TO DUST CONTROL & MATERIAL TRANSFER TECHNOLOGIES

SOV-1 CONVEYOR

## **Typical Flop Gate**





# Modern Bucket Gate

# Rotating Diverter Concept

Patent Pending

SOV-1 CONVEYOR REPER TO AREA DA

### **Diverter Comparison**

|                      | 100% to<br>Conveyor 1,<br>Conveyor 2,<br>or Silo | 50%-50%<br>Split between<br>Conveyor 1 &<br>Silo | 50%-50%<br>Split between<br>Conveyor 2 &<br>Silo | 50%-50%<br>Split between<br>Conveyor 1 &<br>Conveyor 2 |
|----------------------|--------------------------------------------------|--------------------------------------------------|--------------------------------------------------|--------------------------------------------------------|
| Rotating<br>Diverter | YES                                              | YES                                              | YES                                              | YES