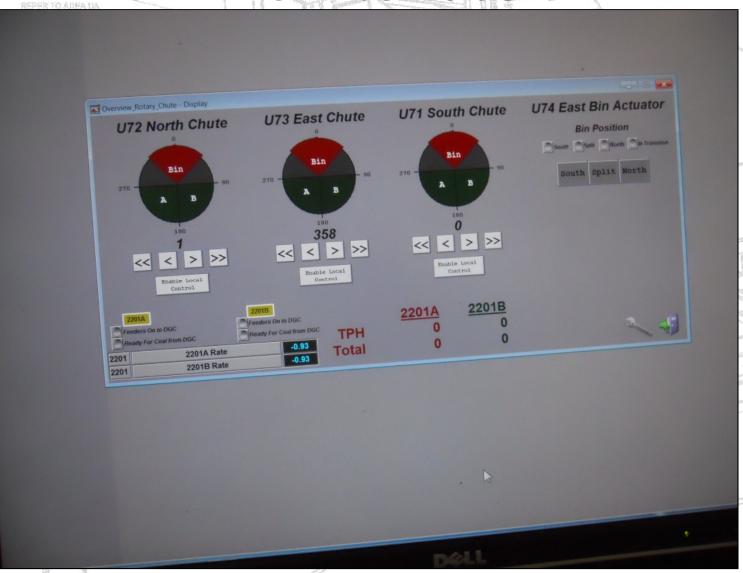

| Diverter Gate        | YES                                              | NO                                               | NO                                               | NO                                                     |
| Bucket Chute         | YES                                              | YES                                              | YES                                              | NO                                                     |



# **Existing Flop Gates**

**Existing Flop Gate Model** 





#### **Rotating Diverter Chute System**



**On Top of Coal Silos** 





# At the Shop – Ready to Ship...



REFER TO AREA CA

#### On the Road...

SOV-1 CONVEYOR REPER TO AREA DA



# Arrived on Site – Ready to Go...





#### **PLC Interface**

SOV-1 CONVEYOR



### All Done - Ready to Go Home...