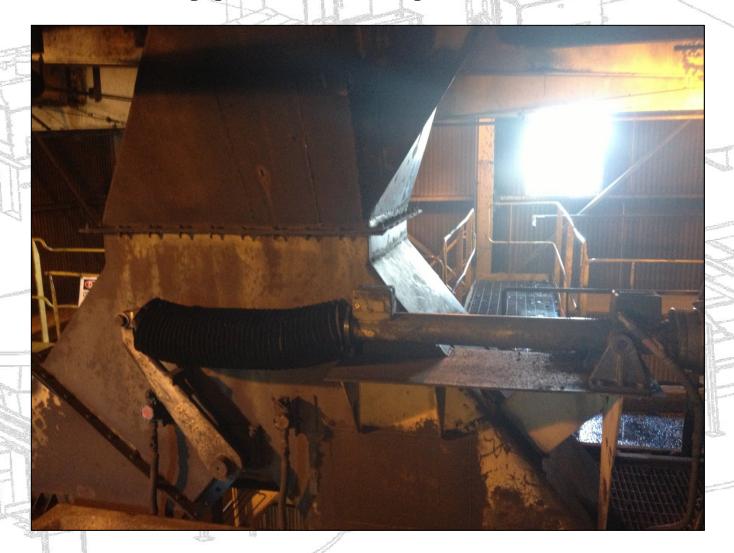

AN EMPLOYEE OWNED COMPANY

# Rotating Diverter Chute System

Patent Pending

DEDICATED TO DUST CONTROL & MATERIAL TRANSFER TECHNOLOGIES

SOV-1 CONVEYOR

## **Typical Flop Gate**





# Modern Bucket Gate

# Rotating Diverter Concept

Patent Pending

SOV-1 CONVEYOR REPER TO AREA DA

### **Diverter Comparison**

|                      | 100% to<br>Conveyor 1,<br>Conveyor 2,<br>or Silo | 50%-50%<br>Split between<br>Conveyor 1 &<br>Silo | 50%-50%<br>Split between<br>Conveyor 2 &<br>Silo | 50%-50%<br>Split between<br>Conveyor 1 &<br>Conveyor 2 |
|----------------------|--------------------------------------------------|--------------------------------------------------|--------------------------------------------------|--------------------------------------------------------|
| Rotating<br>Diverter | YES                                              | YES                                              | YES                                              | YES