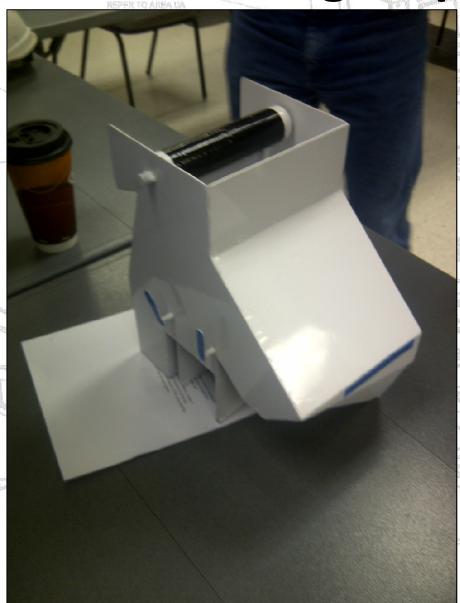

--------------------------------|
| Rotating<br>Diverter | YES                                              | YES                                              | YES                                              | YES                                                    |
| Diverter Gate        | YES                                              | NO                                               | NO                                               | NO                                                     |
| Bucket Chute         | YES                                              | YES                                              | YES                                              | NO                                                     |



# **Existing Flop Gates**

**Existing Flop Gate Model** 





#### **Rotating Diverter Chute System**



**On Top of Coal Silos** 





# At the Shop – Ready to Ship...



REFER TO AREA CA

#### On the Road...

SOV-1 CONVEYOR REPER TO AREA DA



# Arrived on Site – Ready to Go...





#### **PLC Interface**

SOV-1 CONVEYOR



### All Done - Ready to Go Home...