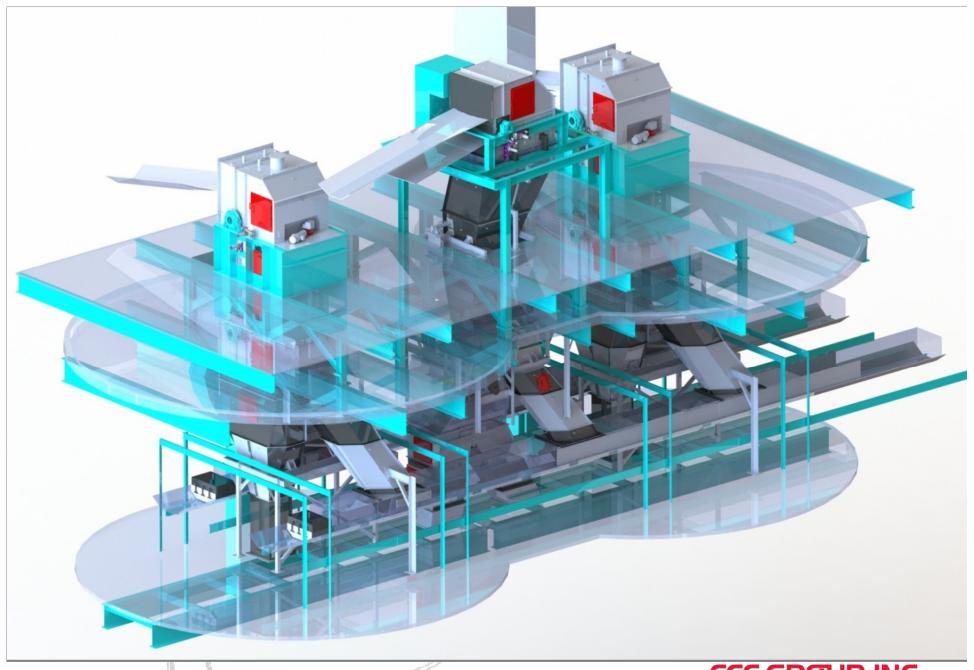

| YES                                              | YES                                              | YES                                                    |
| Diverter Gate        | YES                                              | NO                                               | NO                                               | NO                                                     |
| Bucket Chute         | YES                                              | YES                                              | YES                                              | NO                                                     |



# **Existing Flop Gates**

**Existing Flop Gate Model** 





#### **Rotating Diverter Chute System**



**On Top of Coal Silos** 





# At the Shop – Ready to Ship...



REFER TO AREA CA

#### On the Road...

SOV-1 CONVEYOR REPER TO AREA DA



# Arrived on Site – Ready to Go...





#### **PLC Interface**

SOV-1 CONVEYOR



### All Done - Ready to Go Home...