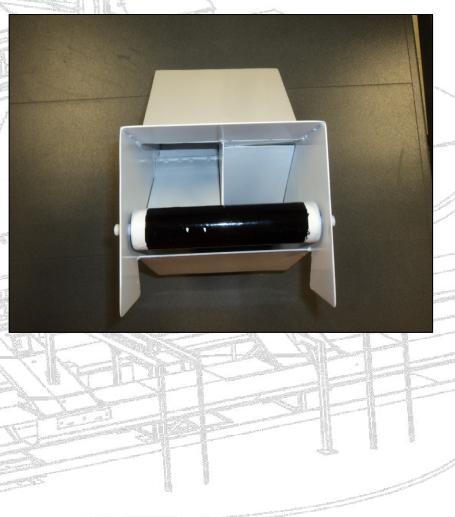

------------------------------|
| Rotating<br>Diverter | YES                                              | YES                                              | YES                                              | YES                                                    |
| Diverter Gate        | YES                                              | NO                                               | NO                                               | NO                                                     |
| Bucket Chute         | YES                                              | YES                                              | YES                                              | NO                                                     |



# **Existing Flop Gates**

**Existing Flop Gate Model** 





#### **Rotating Diverter Chute System**



**On Top of Coal Silos** 





# At the Shop – Ready to Ship...



REFER TO AREA CA

#### On the Road...

SOV-1 CONVEYOR REPER TO AREA DA



# Arrived on Site – Ready to Go...





#### **PLC Interface**

SOV-1 CONVEYOR



### All Done - Ready to Go Home...