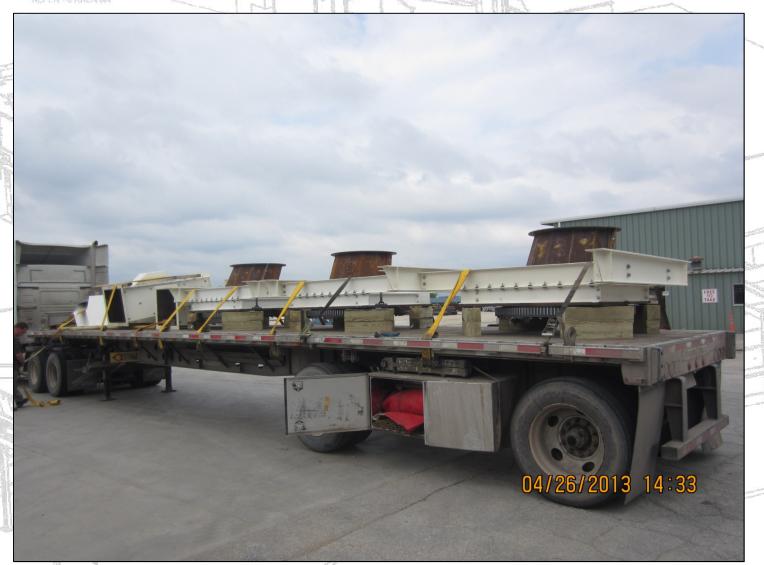

| YES                                                    |
| Diverter Gate        | YES                                              | NO                                               | NO                                               | NO                                                     |
| Bucket Chute         | YES                                              | YES                                              | YES                                              | NO                                                     |



# **Existing Flop Gates**

**Existing Flop Gate Model** 





#### **Rotating Diverter Chute System**



**On Top of Coal Silos** 





# At the Shop – Ready to Ship...



REFER TO AREA CA

#### On the Road...

SOV-1 CONVEYOR REPER TO AREA DA



# Arrived on Site – Ready to Go...





#### **PLC Interface**

SOV-1 CONVEYOR



### All Done - Ready to Go Home...