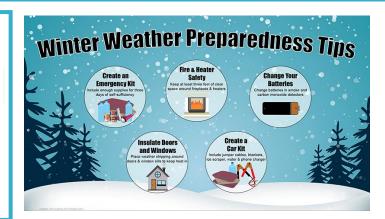

### Decem-BRRRRR!

Be prepared for winter weather and inclement weather by doing the following:

- Create an Emergency Kit / Car Kit
- Fire and Heater Safety
- Change your Batteries / Have Back-up's
- Insulate Doors and Windows